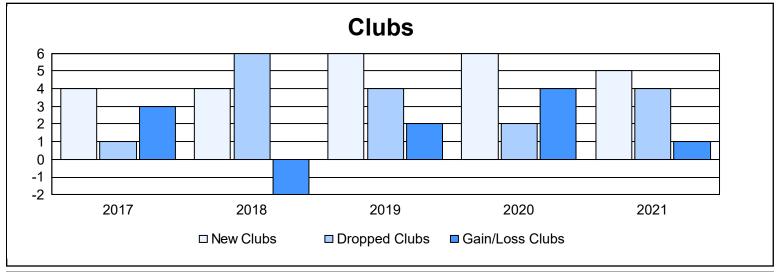

District 308 A1 As of June 2021 Cumulative

| Year      | New<br>Clubs | Dropped<br>Clubs | Gain/<br>Loss<br>Clubs | New<br>Members | Charter<br>Members | Reinstate<br>Members | Transfer<br>Members | Total<br>Member<br>Added | Total<br>Members<br>Dropped | Gain/<br>Loss<br>Members |
|-----------|--------------|------------------|------------------------|----------------|--------------------|----------------------|---------------------|--------------------------|-----------------------------|--------------------------|
| 2016-2017 | 4            | 1                | 3                      | 438            | 124                | 26                   | 14                  | 602                      | 377                         | 225                      |
| 2017-2018 | 4            | 6                | -2                     | 219            | 100                | 17                   | 7                   | 343                      | 554                         | -211                     |
| 2018-2019 | 6            | 4                | 2                      | 272            | 155                | 20                   | 7                   | 454                      | 404                         | 50                       |
| 2019-2020 | 6            | 2                | 4                      | 295            | 167                | 37                   | 12                  | 511                      | 459                         | 52                       |
| 2020-2021 | 5            | 4                | 1                      | 280            | 159                | 48                   | 8                   | 495                      | 430                         | 65                       |
| Average   | 5            | 3                | 2                      | 301            | 141                | 30                   | 10                  | 481                      | 445                         | 36                       |