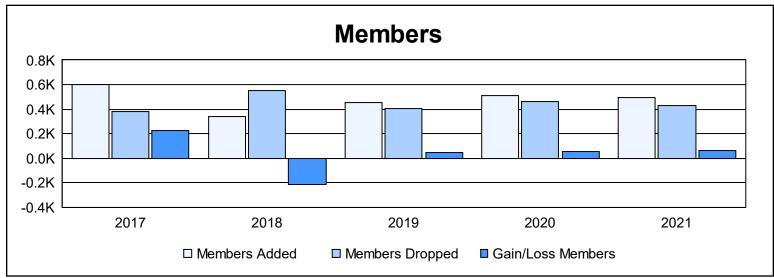

District 308 A1 As of June 2021 Cumulative

| Year      | New<br>Clubs | Dropped<br>Clubs | Gain/<br>Loss<br>Clubs | New<br>Members | Charter<br>Members | Reinstate<br>Members | Transfer<br>Members | Total<br>Member<br>Added | Total<br>Members<br>Dropped | Gain/<br>Loss<br>Members |
|-----------|--------------|------------------|------------------------|----------------|--------------------|----------------------|---------------------|--------------------------|-----------------------------|--------------------------|
| 2016-2017 | 4            | 1                | 3                      | 438            | 124                | 26                   | 14                  | 602                      | 377                         | 225                      |
| 2017-2018 | 4            | 6                | -2                     | 219            | 100                | 17                   | 7                   | 343                      | 554                         | -211                     |
| 2018-2019 | 6            | 4                | 2                      | 272            | 155                | 20                   | 7                   | 454                      | 404                         | 50                       |
| 2019-2020 | 6            | 2                | 4                      | 295            | 167                | 37                   | 12                  | 511                      | 459                         | 52                       |
| 2020-2021 | 5            | 4                | 1                      | 280            | 159                | 48                   | 8                   | 495                      | 430                         | 65                       |
| Average   | 5            | 3                | 2                      | 301            | 141                | 30                   | 10                  | 481                      | 445                         | 36                       |